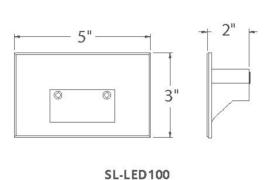

# Step Light

SL-LED100

### **FEATURES**

- ACLED driverless technology
- Low profile, flush to wall aesthetics with no visible hardware
- Frosted lens
- "Fits into 2" × 4" J-Box with minimum inside dimensions of 3" L × 2" W × 2" H. Includes bracket for J-Box mount."