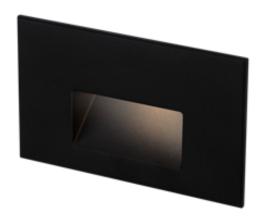

# Step Light

SL-LED100

#### PRODUCT DESCRIPTION

Elevate your design and step up to a minimalist aesthetic that highlights a low profile style that flush mounts for a clean look. Ideal lighting for safety and security. A frosted lensdelivers beautiful balanced illumination that is shadow free with little glare. Wet listed for both interior and exterior application on stairs and walls.