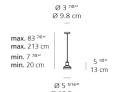

DDST01001148



| Design Dr.  |  |
|-------------|--|
| Design By — |  |
| Arik Levy   |  |

# Collection

Design

| .(Մ) us           | (I) |
|-------------------|-----|
| г( <b>II</b> ) из | (I) |

# Specifications Lamp type LED-T (Non Integrated) ONLY Lamp max 10W GU10

 Lamp Included
 No

 Control type
 Dimmable 2-Wire

120V

Power consumption N/A
Ballast N/A

#### Colors & Finishes =



## Materials =

- Body lamp in aluminum
- Blown glass diffuser

# Features & Accessories

Input Voltage

#### Dimensions =

# Packaging •

1 Box

1 x 19-13/16" x 7-15/16" x 7-15/16" / 3.42 lbs - 50 cm x 20 cm x 20 cm / 1.55 kg



# Light distribution —

Direct

#### Luminaire weight =

2.2 lbs / 1 kg

## Warranty =

5 year Limited warranty