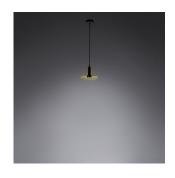

DDST01001148



| Design Dr.  |  |
|-------------|--|
| Design By — |  |
| Arik Levy   |  |

# Collection

Design

| .(Մ) us           | (I) |
|-------------------|-----|
| г( <b>II</b> ) из | (I) |

# Specifications Lamp type LED-T (Non Integrated) ONLY Lamp max 10W GU10

 Lamp Included
 No

 Control type
 Dimmable 2-Wire

120V

Power consumption N/A
Ballast N/A

#### Colors & Finishes =



## Materials =

- Body lamp in aluminum
- Blown glass diffuser

# Features & Accessories

Input Voltage

#### Dimensions =

# Packaging •

1 Box

1 x 19-13/16" x 7-15/16" x 7-15/16" / 3.42 lbs - 50 cm x 20 cm x 20 cm / 1.55 kg



# Light distribution —

Direct

#### Luminaire weight =

2.2 lbs / 1 kg

## Warranty =

5 year Limited warranty