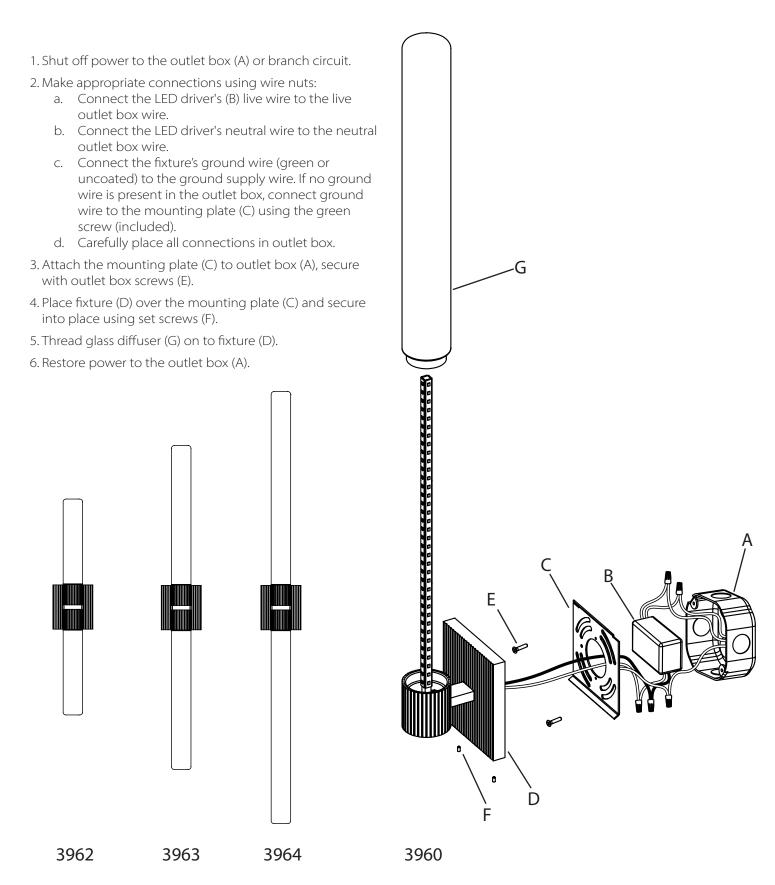

uipped with protective devices, LED electronic systems are vulnerable to power surges and supply variations. Do not install LED fixtures on the same circuit as any motors, appliances, or HVAC systems.
- Do not remove of bypass any LED Driver or Transformer that is provided with the fixture, and do not replace or substitute with another power supply.
- Fixtures must be wired in parallel on independent leads; do not "daisy chain" multiple fixtures together or wire them in series.
- All factory-made splices and connections must remain intact. LED circuits are carefully designed and built, and improper connections may damage the fixture.
- Any mounting hardware is provided for your convenience and should be used with discretion. Always use the appropriate hardware for the mounting surface.





#### Note:

This fixture is dimmable with Electronic Low Voltage (Trailing-Edge), Incandescent (Leading-Edge), and 0-10V type dimmers only. Care Instructions: Use a clean, dry cloth when dusting. To protect the finish, avoid any harsh abrasives or chemicals.