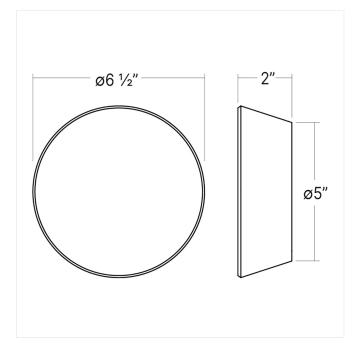

#### Type #:

| Dimensions             |      |
|------------------------|------|
| Diameter:              | 6.5" |
| Canopy/Backplate/Base: | 4.5" |