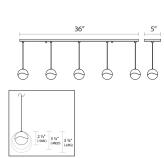

## **Dimensions**

Height: 3.25" Width: 37.25" 3.25" Length: Diameter: 3.75" Hanging Details: 10' Adjustable Cord Shape: Rectangle Canopy Size: 5-Light Medium Canopy/Backplate/Base Width: 36 Canopy/Backplate/Base Depth: Canopy/Backplate/Base Height: 0.5