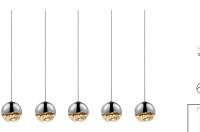

# **Grapes LED Pendent Spec Sheet**

SKU: 2921.01-MED Learn more at: https://sonnemanlight.com/grapes-led-pendant

Description: Grapes are luminous LED spheres in multiple sizes, arrayed in precise or random patterns, in clusters, or as single points of light. Seen from the middle or above, the crystal appears clear with a subtle luminance. Moving below, the crystal facets become increasingly apparent, refracting the light into a dazzling radiance.

## **Dimensions**

Height: 3.25" Width: 37.25" 3.25" Length: Diameter: 3.75" Hanging Details: 10' Adjustable Cord Shape: Rectangle Canopy Size: 5-Light Medium Canopy/Backplate/Base Width: 36 Canopy/Backplate/Base Depth: Canopy/Backplate/Base Height: 0.5