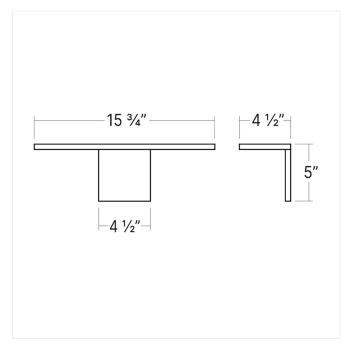

# Project:

# Base Sconce Spec Sheet

SKU: 7535.97

Designed with order and structural efficiency in mind, Base wall mounted sconces accentuate architectural horizons with directed LED light. This timeless geometric form is ideal for commercial, hospitality, and residential settings, including living rooms, hallways, bedrooms, and elegant bathrooms. Base can be scaled across larger settings for an enduring modern presence.

Learn more: https://sonnemanlight.com/base-sconce

#### Type #:





# **Dimensions**

Height: 5" Width: 16"

# **Electrical Specs**

 Bulb(s) Included?:
 Yes

 Bulb 1 Type:
 Integral LED

 Bulb Quantity:
 1

 Input Voltage:
 120-277VAC

 Wattage:
 26

 Initial Lumens:
 2900

 Delivered Lumens:
 1800

 Kelvin:
 3000K

 CRI:
 90

 Power Supply Type:
 Driver

 Power Supply Quantity:
 1

 Power Supply Location:
 Outlet Box

 Dimming Type:
 TRIAC/ELV/0-10V

#### Installation

Installation: Licensed electrician required Sloped Ceiling Compatible?: N/A Installation Orientation: Vertical

### Shade

Shade Material: Optical Acrylic

# General Listings

 Features:
 Damp Rated

 Certification:
 C-ETL-US

 Color/Finish:
 Textured Black (.97)

#### Available Finishes

Available Finishes: Textured Black (.97), Textured White (.98)

# **Available Color Temperatures**