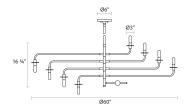

16.75"

8-Light

(3) 12" + (1) 6" Stem Kit

Candelabra Base

120VAC

60"

6"

8

### Dimensions

Height: Diameter: Canopy/Backplate/Base: Hanging Details:

Size: