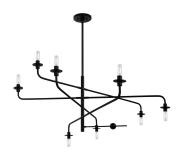

# 8-Light Pendant Spec Sheet

SKU: 4548.25 Learn more at: https://sonnemanlight.com/atelier-chandelier

Description: A civilized approach to an industrial aesthetic, its distinct simplicity and expansive sculptural presence makes this chandelier ideal for open spaces. Also available as a <u>Sconce</u>.

16.75"

8-Light

(3) 12" + (1) 6" Stem Kit

Candelabra Base

120VAC

60"

6"

8