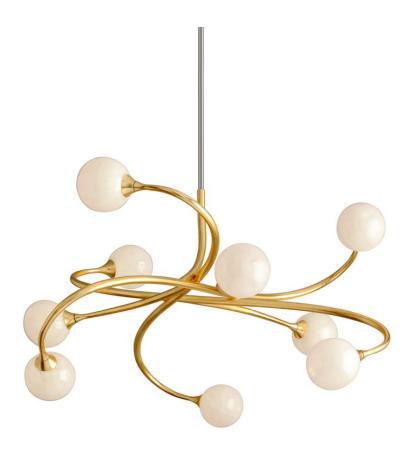

# **SIGNATURE**

294-09

With its fluid silhouette and antique Gold Leaf finish, Signature offers a brilliant take on modern artisan effect. Delicately hand-crafted arms gracefully clutch white pearl-like shades, giving depth, beauty and texture to any space.

#### **FINISHES**

Gold Leaf (GL)

# **DIMENSIONS**

Height 22.00"

Width/Diameter 44.50"

Minimum Height 24.75"

Maximum Height 66.75"

Canopy/Backplate 6.00"

Hanging Type 1-6" / 2-12" / 1-18" Stems

Weight 16.58lb

#### **GLASS/SHADES**

Material Glass

Attachment

Color Antique White With Gold