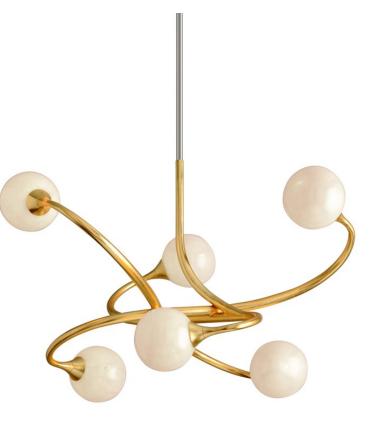

# SIGNATURE

294-06

With its fluid silhouette and antique Gold Leaf finish, Signature offers a brilliant take on modern artisan effect. Delicately hand-crafted arms gracefully clutch white pearl-like shades, giving depth, beauty and texture to any space.

#### **FINISHES**

Gold Leaf (GL)

## DIMENSIONS

Height 19.00" Width/Diameter 29.00" Minimum Height 26.75" Maximum Height 68.75" Canopy/Backplate 6.00" Hanging Type 1-6" / 2-12" / 1-18" Stems Weight 12.15lb

## GLASS/SHADES

Material Glass Attachment Color Antique White With Gold