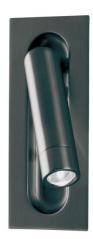

## **DESCRIPTION**

This wall light features a wide pivotable arm, integral driver and convenient fingertip touch dimming.

#### **FEATURES**

- On-off switch on fixture
- · Wide pivotable arm with light
- Integral driver
- Surface mount or recessed mount
- Fits 2" x 4" vertical switch box with conversion plate provided
- 8 ft cord included for hard-wired and portable installation
- Fingertip touch dimming on base
- Driver concealed within the fixture
- 5 year warranty