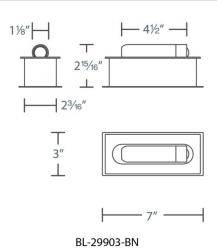

| BK<br>BN<br>WT | Black<br>Brushed Nickel<br>White |

Example: BL-29903-BK

## **DESCRIPTION**

This wall light features a wide pivotable arm, integral driver and convenient fingertip touch dimming.

#### **FEATURES**

- On-off switch on fixture
- · Wide pivotable arm with light
- Integral driver
- Surface mount or recessed mount
- Fits 2" x 4" vertical switch box with conversion plate provided
- 8 ft cord included for hard-wired and portable installation
- Fingertip touch dimming on base
- Driver concealed within the fixture
- 5 year warranty

# **SPECIFICATIONS**

Color Temp: 3000K

**Input:** 120-240 VAC, 50/60Hz

**CRI:** 90

Rated Life: 50000 Hours
Standards: ETL, cETL

**Construction:** Aluminum hardware with glass lens



Location:

### **FINISHES**



# LINE DRAWING



1