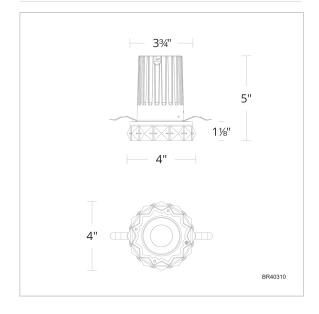

## LINE DRAWING

#### SPECIFICATIONS!

 Light Source
 LED

 CRI
 90

 Dimming
 ELV,Triac

 Standards
 ETL/cETL, Title 24

| Model   | Crystal | Finish | Size | ССТ                   | Voltage   | Wattage | Weight | LED<br>Lumens | Delivered<br>Lumens |
|---------|---------|--------|------|-----------------------|-----------|---------|--------|---------------|---------------------|
| BR40310 | R       | - CH   | 4"   | 3000K/3500K/<br>4000K | 120V-240V | 12W     | 2.6lbs | 597           | Up To 358           |