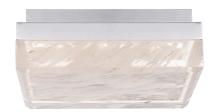

#### **DESCRIPTION**

A chiseled luminaire offers a dimensional look for a luxurious aesthetic. Schonbek optic haze crystal composed of natural quartz gemstone creates an elegant centerpiece for any room to complete a powerful architectural statement.

#### **FEATURES**

- Crystal Haze is thoughtfully engineered from quartz rock crystal with tracers of natural elements found on Earth. Each organic element illuminates beautifully to entice and radiate with its natural and unique, inherent variations in luster, hue, patterning and texture.
- Each hand selected piece features unique variations
- Built-in color temperature adjustability switch from 3000K/3500K/4000K at time of installation
- A proprietary universal 120V-220V-277V driver concealed within canopy
- Can be mounted on ceiling or wall in all orientations