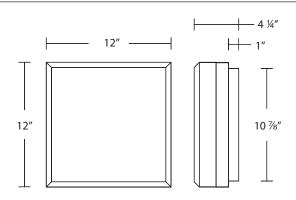

## **LINE DRAWING**

## **SPECIFICATIONS**

CRI

Dimming ELV, 0-10V, TRIAC Standards ETL/cETL, Damp, Title 24

| Model    | Size | LED Color<br>Temp |    | Finish                        | Voltage   | Wattage | Weight | LED<br>Lumens | Delivered<br>Lumens |
|----------|------|-------------------|----|-------------------------------|-----------|---------|--------|---------------|---------------------|
| BFM39212 | 12"  | 3000K/3500K/4000K | ВК | Aged Brass<br>Black<br>Chrome | 120V-277V | 41W     | 45 lb  | 3895          | 1476                |