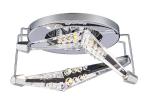

## **DESCRIPTION**

Stunning Schonbek Radiance prisms descend from a central canopy, creating an inner dynamism of lines, angles and planes in perpetual motion, throwing luminous beams in different directions.

#### **FEATURES**

- Sold as New Construction, may be reconfigured in the field for Remodel
- Driver included

## **CRYSTAL OPTIONS**

Radiance Crystal (R)

## **FINISH OPTIONS**

Polished Chrome (-CH)

# LINE DRAWING

| Model   | Crystal | Finish | Size | ССТ                   | Voltage   | Wattage | Weight | LED<br>Lumens | Delivered<br>Lumens |
|---------|---------|--------|------|-----------------------|-----------|---------|--------|---------------|---------------------|
| BR40330 | R       | - CH   | 5"   | 3000K/3500K/<br>4000K | 120V-240V | 12W     | 2.8lbs | 597           | Up To 358           |