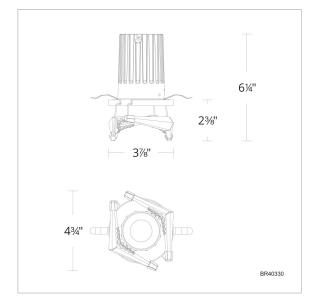

# LINE DRAWING

| Model   | Crystal | Finish | Size | ССТ                   | Voltage   | Wattage | Weight | LED<br>Lumens | Delivered<br>Lumens |
|---------|---------|--------|------|-----------------------|-----------|---------|--------|---------------|---------------------|
| BR40330 | R       | - CH   | 5"   | 3000K/3500K/<br>4000K | 120V-240V | 12W     | 2.8lbs | 597           | Up To 358           |