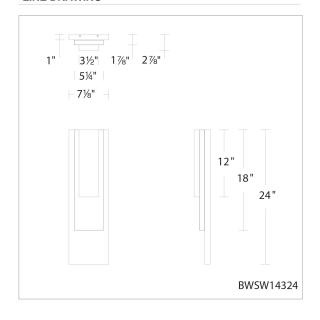

## **LINE DRAWING**

# SPECIFICATIONS!

 Light Source
 LED

 CRI
 90

 Dimming
 ELV,Triac

 Standards
 ETL/cETL

| Model     | Crystal | Finish | Size | сст                   | Voltage   | Wattage | Weight  | LED<br>Lumens | Delivered<br>Lumens |
|-----------|---------|--------|------|-----------------------|-----------|---------|---------|---------------|---------------------|
| BWSW14324 | ОН      | - BK   | 24"  | 3000K/3500K/<br>4000K | 120V/277V | 14W     | 13.8lbs | 1003          | Up To 297           |