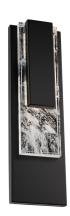

# Vail BWSW14324

#### **DESCRIPTION**

Precisely cut Optic Haze crystal is accented by planes of opaque matte metal. LED illumination highlights the unique patterning found throughout the crystal.

#### **FEATURES**

- Optic Haze<sup>™</sup>, made of natural quartz, has unique variations in luster, hue, patterning and texture inherent to this material. When illuminated, the dimension of the crystal is beautifully accented.
- Specifically formulated using powder coat to resist UV and costal environmental conditions, providing a long-lasting finish with premium 316 Marine mirror grade stainless steel plate and hardware
- Built in color temperature adjustability. Switch from 3000K/3500K/4000K. Switch may be installed in junction box.
- Ambient and down illumination
- · Driver concealed within the canopy

#### **CRYSTAL OPTIONS**

Optic Haze Crystal (OH)