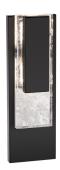

#### **DESCRIPTION**

Precisely cut Optic Haze Crystal is framed by planes of opaque matte metal. LED illumination reflects off a mirror-like stainless steel backplate, casting light through the crystal and highlighting its unique patterning.

#### **FEATURES**

- Optic Haze<sup>TM</sup>, made of natural quartz, has unique variations in luster, hue, patterning and texture inherent to this material.
   When illuminated, the dimension of the crystal is beautifully accented.
- Specifically formulated using powder coat to resist UV and costal environmental conditions, providing a long-lasting finish with premium 316 Marine mirror grade stainless steel plate and hardware
- Built in color temperature adjustability. Switch from 3000K/3500K/4000K. Switch may be installed in junction box.
- Ambient and down illumination
- · Driver concealed within the canopy

## **CRYSTAL OPTIONS**

Optic Haze Crystal (OH)