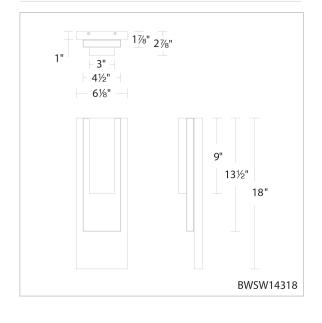

#### **LINE DRAWING**

# SPECIFICATIONS!

 Light Source
 LED

 CRI
 90

 Dimming
 ELV,Triac

 Standards
 ETL/cETL

| Model     | Crystal | Finish | Size | ССТ                   | Voltage   | Wattage | Weight | LED<br>Lumens | Delivered<br>Lumens |
|-----------|---------|--------|------|-----------------------|-----------|---------|--------|---------------|---------------------|
| BWSW14318 | ОН      | - BK   | 18"  | 3000K/3500K/<br>4000K | 120V/277V | 10W     | 9lbs   | 700           | Up To 231           |