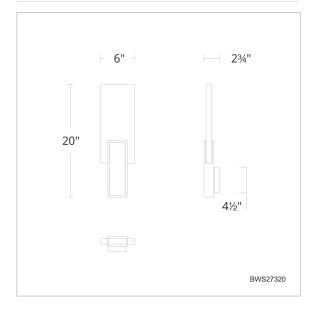

### LINE DRAWING

## SPECIFICATIONS

Light Source CRI Dimming Standards

LED 90 ELV,Triac ETL/cETL, Title 24

|            |         | n Size | ССТ                   | Voltage | Wattage | Weight | LED<br>Lumens | Delivered<br>Lumens |
|------------|---------|--------|-----------------------|---------|---------|--------|---------------|---------------------|
| BWS27320 0 | OH - BK | 20"    | 3000K/3500K/<br>4000K | 120 VAC | 15W     | 9.4lbs | 686           | Up To 617           |