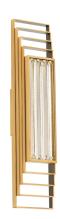

# Terrace BWS62424

### **DESCRIPTION**

Clean geometry is lined with stepped Optic Crystal panels that transform when illuminated, creating intricate highlights and reflected color from its diffused edge-lit design onto the crisp background of walls

## **FEATURES**

- Illuminated Optic Crystal
- 4CCT adjustability switch. Set from 3000K/3500K/4000K/5000K
- · Can be mounted on wall in all orientations
- Driver concealed within the fixture