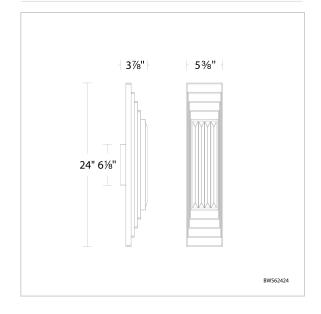

### **LINE DRAWING**

#### **REPLACEMENT PARTS**

RPL-GLA-62424-AB - Replacement Crystal (AB) RPL-GLA-62424-BK - Replacement Crystal (BK)

| Model    | Crystal | Finish    | Size | ССТ                         | Voltage  | Wattage | Weight  | LED<br>Lumens | Delivered<br>Lumens |
|----------|---------|-----------|------|-----------------------------|----------|---------|---------|---------------|---------------------|
| BWS62424 | RD      | - AB - BK | 24"  | 3000K/3500K/<br>4000K/5000K | 120-277V | 37W     | 8.64lbs | 1435          | Up To 1210          |