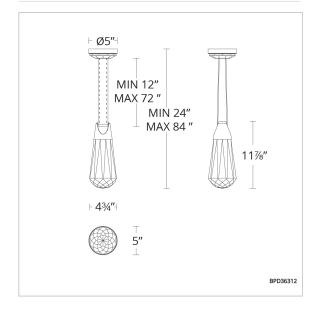

### LINE DRAWING

### **REPLACEMENT PARTS**

RPL-GLA-36312 - Replacement Optic Hazy Crystal

| Model    | Crystal | Finish | Size | ССТ                   | Voltage   | Wattage | Weight  | LED<br>Lumens | Delivered<br>Lumens |
|----------|---------|--------|------|-----------------------|-----------|---------|---------|---------------|---------------------|
| BPD36312 | ОН      | - PN   | 12"  | 3000K/3500K/<br>4000K | 120V/277V | 16W     | 11.9lbs | 1005          | Up To 771           |