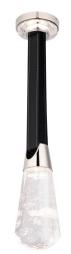

## DESCRIPTION

Mixed materials devise a textured aesthetic. A single brilliant optic haze pendant suspended from leather strapping and chrome reflects light in all directions. The sparkle is enhanced by a crystal-encrusted canopy.

#### FEATURES

- Optic Haze<sup>™</sup>, made of natural quartz, has unique variations in luster, hue, patterning and texture inherent to this material. When illuminated, the dimension of the crystal is beautifully accented.
- Built in color temperature adjustability. Switch from 3000K/3500K/4000K. Switch may be installed in junction box.
- Leather suspension belt can be trimmed to customized length
- Illuminated crystal accent on the canopy
- Can be mounted on a sloped ceiling.
- Driver concealed within the canopy