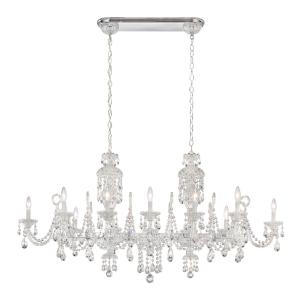

### DESCRIPTION

Celebrate classical heritage with the Sterling Collection. These authentic Bohemian crystal Schonbeks are historically patterned with hand-formed crystal arms, finely cut pendants, columns and bobeches. Painstakingly crafted using the same care as the guild masters of old, a Sterling is a magnificent centerpiece fit for a ball in any age.

# FEATURES

• Hand-formed crystal arms are accented by finely cut almond drops on a unique linear frame.