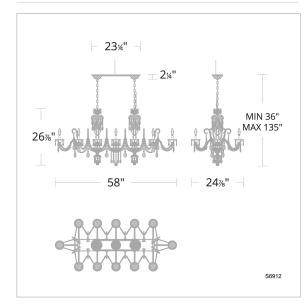

#### LINE DRAWING

# SPECIFICATIONS

Light Source Standards Incandescent UL/cUL

| Model | Finish | Crystal | # of Lights | Voltage | Height | Width | Length | Weight |
|-------|--------|---------|-------------|---------|--------|-------|--------|--------|
| S6912 | - 40   | H<br>R  | 12 Light    | 120V    | 26.9"  | 58"   | 24.9"  | 58lbs  |