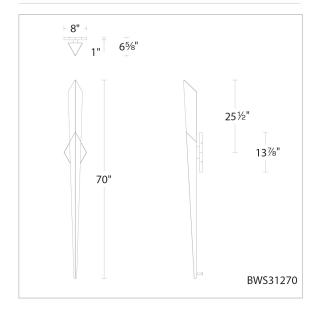

#### **LINE DRAWING**

# REPLACEMENT PARTS

RPL-GLA-31270 - Replacement Crystal BWS31270

| Model    | Crystal | Finish       | Size | ССТ                   | Voltage   | Wattage | Weight  | LED<br>Lumens | Delivered<br>Lumens |
|----------|---------|--------------|------|-----------------------|-----------|---------|---------|---------------|---------------------|
| BWS31270 | ОН      | - AB<br>- AN | 70"  | 3000K/3500K/<br>4000K | 120V/277V | 28W     | 21.3lbs | 1650          | Up To 1242          |