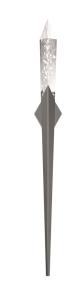

# Solitude BWS31270

#### **DESCRIPTION**

Luxuriously crafted and beautifully designed to add dramatic character to any space, a spear of Optic Haze crystal composed of natural quartz gemstone illuminates and gravitates with bolts of luminous energy.

#### **FEATURES**

- Optic Haze<sup>TM</sup>, made of natural quartz, has unique variations in luster, hue, patterning and texture inherent to this material.
   When illuminated, the dimension of the crystal is beautifully accented.
- Built in color temperature adjustability. Switch from 3000K/3500K/4000K. Switch may be installed in junction box.
- Driver concealed within the canopy