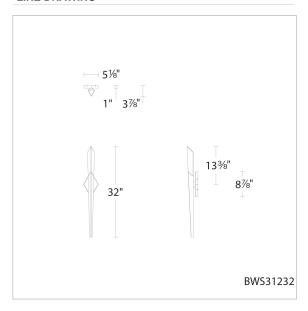

### **LINE DRAWING**

### **REPLACEMENT PARTS**

RPL-GLA-31232 - Replacement Crystal BWS31232

| Model    | Crystal | Finish       | Size | ССТ                   | Voltage   | Wattage | Weight | LED<br>Lumens | Delivered<br>Lumens |
|----------|---------|--------------|------|-----------------------|-----------|---------|--------|---------------|---------------------|
| BWS31232 | ОН      | - AN<br>- AB | 32"  | 3000K/3500K/<br>4000K | 120V/277V | 21W     | 4.2lbs | 1236          | Up To 900           |