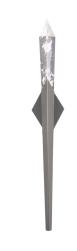

### **DESCRIPTION**

Luxuriously crafted and beautifully designed to add dramatic character to any space, a spear of Optic Haze crystal composed of natural quartz gemstone illuminates and gravitates with bolts of luminous energy.

### **FEATURES**

- Optic Haze<sup>TM</sup>, made of natural quartz, has unique variations in luster, hue, patterning and texture inherent to this material.
  When illuminated, the dimension of the crystal is beautifully accented.
- Built in color temperature adjustability. Switch from 3000K/3500K/4000K. Switch may be installed in junction box.
- Driver concealed within the canopy

### **CRYSTAL OPTIONS**

Optic Haze Crystal (OH)