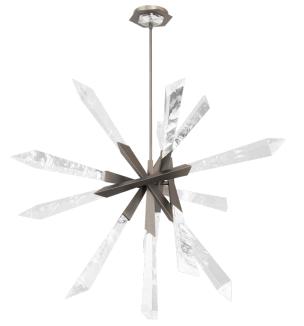

# **SOLITUDE**

BPD31236

#### **DESCRIPTION**

A dramatic character that you can't help but fall in love with. The Solitude chandelier features Schonbek optic haze crystal composed of natural quartz gemstone that illuminates and gravitates. Crystal spears juxtapose heroically with bolts of luminous energy.

#### **FEATURES**

- Crystal Haze is thoughtfully engineered from quartz rock crystal with tracers of natural elements found on Earth. Each organic element illuminates beautifully to entice and radiate with its natural and unique, inherent variations in luster, hue, patterning and texture.
- Each hand selected piece features unique variations
- Color temperature adjustability switch from 3000K/3500K/4000K at time of installation mounted at the back of the mounting plate to be installed within the junction box.
- Three 12" and one 6" down rods included (additional sold separately)
- Hang straight swivel
- Thin canopy conceals a proprietary 120/277V driver
- Spin-on round canopy with minimal hardware
- Can be mounted on a sloped ceiling