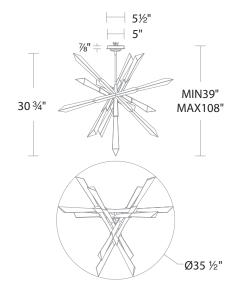

#### **LINE DRAWING**

#### **FEATURES**

- Crystal Haze is thoughtfully engineered from quartz rock crystal with tracers of natural elements found on Earth. Each organic element illuminates beautifully to entice and radiate with its natural and unique, inherent variations in luster, hue, patterning and texture.
- Each hand selected piece features unique variations
- Color temperature adjustability switch from 3000K/3500K/4000K at time of installation mounted at the back of the mounting plate to be installed within the junction box.
- Three 12" and one 6" down rods included (additional sold separately)
- Hang straight swivel
- Thin canopy conceals a proprietary 120/277V driver
- Spin-on round canopy with minimal hardware
- Can be mounted on a sloped ceiling

### **REPLACEMENT PARTS**

- RPL-GLA-31236-01 Optic Haze Crystal
- RPL-RODIN06-886-AB 6" Rod (AB)
- RPL-RODIN12-886-AB 12" Rod (AB)
- RPL-RODIN06-866-AN 6" Rod (AN)
- RPL-RODIN12-866-AN 12" Rod (AN)

| Model    | Size | LED Color<br>Temp | Finish                             | Voltage  | Wattage | Weight | LED<br>Lumens | Delivered<br>Lumens |
|----------|------|-------------------|------------------------------------|----------|---------|--------|---------------|---------------------|
| BPD31236 | 36"  | 3000K/3500K/4000K | AB Aged Brass<br>AN Antique Nickel | 120/277V | 28W     | 17 lb  | 1800          | 1444                |