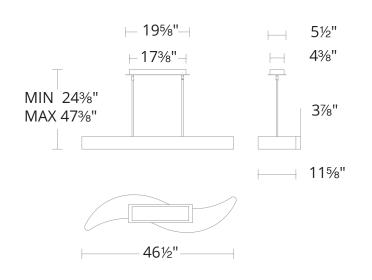

### **LINE DRAWING**

## **FEATURES**

- Built-in color temperature adjustability switch from 3000K/3500K/4000K
- A proprietary universal 120V-220V-277V driver concealed within the canopy
- Hang straight swivel
- Three 12" and one 6" down rods included (additional sold separately)
- Slide-on rectangular canopy with minimal hardware
- Up and down illumination
- Can be mounted on a sloped ceiling

#### **SPECIFICATIONS**

CRI 90
Dimming ELV, 0-10V, TRIAC
Standards ETL/cETL, Damp, Title 24

| Model | Size | LED Color<br>Temp | Finish                                                  | Voltage  | Wattage | Weight | LED<br>Lumens | Delivered<br>Lumens |
|-------|------|-------------------|---------------------------------------------------------|----------|---------|--------|---------------|---------------------|
| S3548 | 47"  | 3000K/3500K/4000K | Aged Brass (700)<br>Black (18)<br>Polished Nickel (701) | 120-277V | 45W     | 40 lb  | 2714          | 1910                |