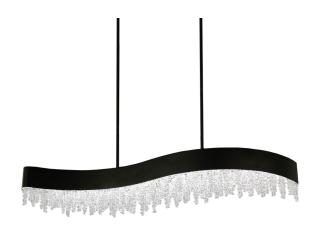

# **DESCRIPTION**

A breathtaking composition that is both sentimental and soothing. Soleil is a sleek, modern curvilinear pendant dripping with Schonbek optic crystal strands of varying lengths, suggestive of melodic scales. State of the art LEDs deliver robust illumination with energy efficiency and exceptional quality on surfaces below. Three finishes include Aged Brass, Polished Nickel and Black.

## **FEATURES**

- Built-in color temperature adjustability switch from 3000K/3500K/4000K
- A proprietary universal 120V-220V-277V driver concealed within the canopy
- Hang straight swivel
- Three 12" and one 6" down rods included (additional sold separately)
- Slide-on rectangular canopy with minimal hardware
- Up and down illumination
- Can be mounted on a sloped ceiling