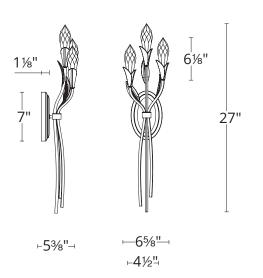

## **LINE DRAWING**

## **REPLACEMENT PARTS**

- RPL-GLA-2434 - Optic Haze

| Model | Size | LED Color<br>Temp | Finish                                                         | Voltage  | Wattage | Weight | LED<br>Lumens | Delivered<br>Lumens |
|-------|------|-------------------|----------------------------------------------------------------|----------|---------|--------|---------------|---------------------|
| S2428 | 27"  | 3500K             | Antique Pewter (47)<br>Antique Silver (48)<br>French Gold (26) | 120-277V | 6.5W    | 4.1 lb | 545           | 320                 |