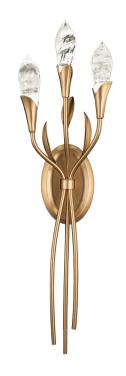

# SECRET GARDEN

S2428

| Project:        |  |
|-----------------|--|
| Location:       |  |
| Fixture Type:   |  |
| Catalog Number: |  |

## **DESCRIPTION**

Drawing inspiration from the serenity of naturalistic design. Each luminous crystal bud appears to grow organically into an elegant bramble. For an elevated experience, this work of art is further reflected in a beveled optic crystal canopy to enhance the lustre. Available in Antique Silver, Antique  $\dot{\ }$ Pewter and French Gold.