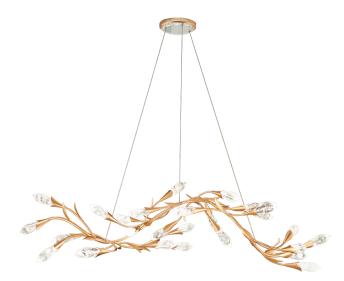

# SECRET GARDEN 52456

### DESCRIPTION

Drawing inspiration from the serenity of naturalistic design. Each luminous crystal bud appears to grow organically into an elegant bramble. For an elevated experience, this work of art is further reflected in a beveled optic crystal canopy to enhance the lustre. Available in Antique Silver, Antique Pewter and French Gold.

#### FEATURES

- Crystal Haze is thoughtfully engineered from quartz rock crystal with tracers of natural elements found on Earth. Each organic element illuminates beautifully to entice and radiate with its natural and unique, inherent variations in luster, hue, patterning and texture.-
- A proprietary universal 120V/277V driver concealed within the canopy.
- Thin powered aircraft cables provide an ultra clean look for adjustable suspension height
- Optic accent canopy included.
- Can be mounted on a sloped ceiling