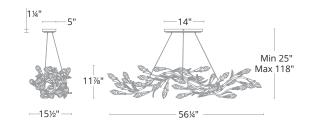

-----|-----------------------------------------|----------|---------|--------|---------------|---------------------|
|       |      |                   | Antique Pewter (47)                     |          |         |        |               |                     |
| S2456 | 56"  | 3500K             | Antique Silver (48)<br>French Gold (26) | 120-277V | 62W     | 23 lb  | 3200          | 2959                |

#### Example: S2456-26OH

### DESCRIPTION

Drawing inspiration from the serenity of naturalistic design. Each luminous crystal bud appears to grow organically into an elegant bramble. For an elevated experience, this work of art is further reflected in a beveled optic crystal canopy to enhance the lustre. Available in Antique Silver, Antique Pewter and French Gold.

#### LINE DRAWING