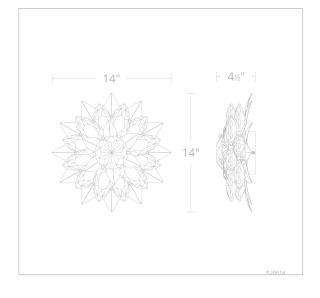

### **LINE DRAWING**

## REPLACEMENT PARTS

RPL-GLA-9514-02 - Replacement Crystal 2 RPL-GLA-9514-01 - Replacement Crystal 1

| Model  | Finish | Crystal | Size | ССТ                         | Weight | Voltage  | Wattage | LED<br>Lumens | Delivered<br>Lumens |
|--------|--------|---------|------|-----------------------------|--------|----------|---------|---------------|---------------------|
| SJ9514 | - 700  | 0       | 14"  | 3000K/3500K/<br>4000K/5000K | 10lbs  | 120-277V | 28W     | 2500          | Up To 1234          |