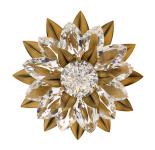

### **DESCRIPTION**

Grandiose Aged Brass and Optic Crystal faceted petals surround a cut crystal center. This magnificent luminaire is designed to seduce, challenge, intrigue and leave no one indifferent.

#### **FEATURES**

- Illuminated faceted Optic Crystal center surrounded by illuminated Optic Crystal leaves
- 4CCT adjustability switch. Set from 3000K/3500K/4000K/5000K
- · Can be mounted on ceiling or wall in all orientations
- Driver concealed within the fixture

### **CRYSTAL OPTIONS**

Optic Crystal (O)

### **FINISH OPTIONS**

Aged Brass (-700)