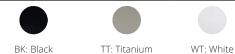

## MADISON BWS90209

) schonbek )eyon



#### Project:

Location:

**Fixture Type:** 

Catalog Number:

#### **AVAILABLE TRIM**



Swarovski Elements

### **AVAILABLE FINISHES**



# WT: White

#### DESCRIPTION

Shining like an eye catching princess-cut diamond. A feature faceted Swarovski Crystal accent is internally illuminated to create a refractive effect on the wall. Additional downward LEDs provide wayfinding illumination. Handsome in black, white and titanium. A bright jewel box.

#### **FEATURES**

- Color temperature adjustability switch from 3000K/3500K/4000K at time of installation mounted at the back of the mounting plate to be installed within the junction box.

- A proprietary 120/277V driver

- Ambient and down illumination

#### LINE DRAWING



#### SPECIFICATIONS

| CRI       | 90                            |
|-----------|-------------------------------|
| Dimming   | ELV, TRIAC                    |
| Standards | ETL/cETL, Damp, Title 24, ADA |

|