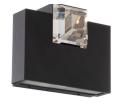

## MADISON BWS90209

) schonbek )eyon

#### DESCRIPTION

Shining like an eye catching princess-cut diamond. A feature faceted Swarovski Crystal accent is internally illuminated to create a refractive effect on the wall. Additional downward LEDs provide wayfinding illumination. Handsome in black, white and titanium. A bright jewel box.

#### **FEATURES**

- Color temperature adjustability switch from 3000K/3500K/4000K at time of installation mounted at the back of the mounting plate to be installed within the junction box.

- A proprietary 120/277V driver

- Ambient and down illumination