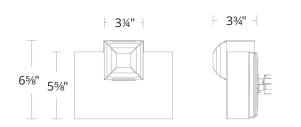

## MADISON BWS90209

) schonbek )eyon



#### Project:

Location:

**Fixture Type:** 

Catalog Number:

#### **AVAILABLE TRIM**



Swarovski Elements

### **AVAILABLE FINISHES**



# WT: White

#### DESCRIPTION

Shining like an eye catching princess-cut diamond. A feature faceted Swarovski Crystal accent is internally illuminated to create a refractive effect on the wall. Additional downward LEDs provide wayfinding illumination. Handsome in black, white and titanium. A bright jewel box.

#### **FEATURES**

- Color temperature adjustability switch from 3000K/3500K/4000K at time of installation mounted at the back of the mounting plate to be installed within the junction box.

- A proprietary 120/277V driver

- Ambient and down illumination

#### LINE DRAWING



#### SPECIFICATIONS

| CRI       | 90                            |
|-----------|-------------------------------|
| Dimming   | ELV, TRIAC                    |
| Standards | ETL/cETL, Damp, Title 24, ADA |

| Model    | Size | LED Color<br>Temp |                | Finish                     | Voltage  | Wattage | Weight | LED<br>Lumens | Delivered<br>Lumens |
|----------|------|-------------------|----------------|----------------------------|----------|---------|--------|---------------|---------------------|
| BWS90209 | 8″   | 3000K/3500K/4000K | BK<br>TT<br>WT | Black<br>Titanium<br>White | 120/277V | 11W     | 5 lb   | 1024          | 375                 |

#### Example: BWS90209-BK