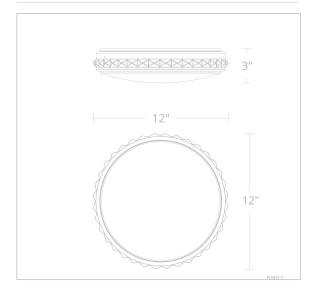

# REPLACEMENT PARTS

RPL-GLA-9912 - Replacement Glass

| Model | Finish     | Crystal | Size | ССТ                         | Weight | Voltage | Wattage | LED<br>Lumens | Delivered<br>Lumens |
|-------|------------|---------|------|-----------------------------|--------|---------|---------|---------------|---------------------|
| S9912 | - 18 - 700 | RD      | 12"  | 3000K/3500K/<br>4000K/5000K | 8.7lbs | 120V    | 28W     | 2400          | Up To 1700          |