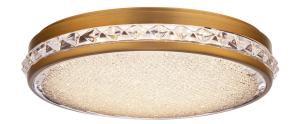

# Kristally

#### **DESCRIPTION**

Bring an element of luxury to your space with Kristally, a stunning luminaire that combines dual layers of exquisite crystal encased within lustrous metal bands. This modern masterpiece radiates a halo of brilliant illumination, courtesy of integrated LEDs ingeniously refracted through precision optics, creating a mesmerizing spectacle of sparkling light points.

## **FEATURES**

- Radiance ™ Crystal Dust diffuser
- 4CCT adjustability switch. Set from 3000K/3500K/4000K/5000K
- Driver concealed within the fixture