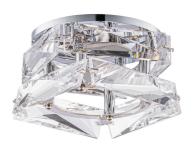

# Hielo BR40305

#### **DESCRIPTION**

An undulating arrangement of layered Schonbek Radiance prisms illuminated by LEDs creates a play of light and energy within the crystal, releasing its fiery brilliance.