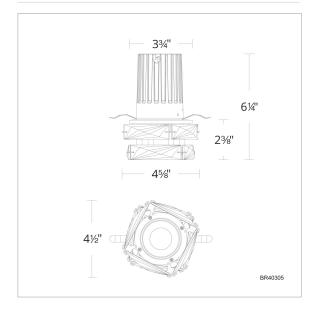

# Hielo BR40305



## LINE DRAWING



## Project:

Location:

Fixture Type:

**Catalog Number:** 

#### **DESCRIPTION**

An undulating arrangement of layered Schonbek Radiance prisms illuminated by LEDs creates a play of light and energy within the crystal, releasing its fiery brilliance.

#### **FEATURES**

- Sold as New Construction, may be reconfigured in the field for Remodel
- Driver included

#### **CRYSTAL OPTIONS**



Radiance Crystal (R)

### **FINISH OPTIONS**



Polished Chrome (-CH)

#### SPECIFICATIONS!

 Light Source
 LED

 CRI
 90

 Dimming
 ELV,Triac

 Standards
 ETL/cETL, Title 24

| Model   | Crystal | Finish | Size | сст                   | Voltage   | Wattage | Weight | LED<br>Lumens | Delivered<br>Lumens |
|---------|---------|--------|------|-----------------------|-----------|---------|--------|-------