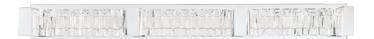

## **DESCRIPTION**

A chiseled, look of refinement featuring fine Schonbek optic crystal in a luxurious bath luminaire showcasing remarkable details and craftsmanship. Offered in chrome and black.

#### **REPLACEMENT PARTS**

- RPL-GLA-11226 - Crystal

| Model    | Size | LED Color<br>Temp | Finish                           | Voltage  | Wattage | Weight  | LED<br>Lumens | Delivered<br>Lumens |
|----------|------|-------------------|----------------------------------|----------|---------|---------|---------------|---------------------|
| BWS11238 | 38"  | 3000K/3500K/4000K | <b>BK</b> Black <b>CH</b> Chrome | 120-277V | 42W     | 37.2 lb | 3826          | 2853                |