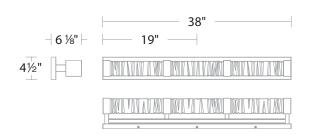

## LINE DRAWING

#### **REPLACEMENT PARTS**

- RPL-GLA-11226 - Crystal

| Model    | Size | LED Color<br>Temp | Finish                           | Voltage  | Wattage | Weight  | LED<br>Lumens | Delivered<br>Lumens |
|----------|------|-------------------|----------------------------------|----------|---------|---------|---------------|---------------------|
| BWS11238 | 38"  | 3000K/3500K/4000K | <b>BK</b> Black <b>CH</b> Chrome | 120-277V | 42W     | 37.2 lb | 3826          | 2853                |