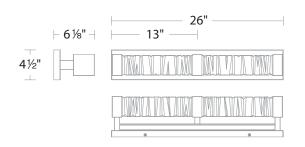

#### LINE DRAWING

## REPLACEMENT PARTS

- RPL-GLA-11226 - Crystal

| Model    | Size | LED Color<br>Temp | Finish                           | Voltage  | Wattage | Weight | LED<br>Lumens | Delivered<br>Lumens |
|----------|------|-------------------|----------------------------------|----------|---------|--------|---------------|---------------------|
| BWS11226 | 26"  | 3000K/3500K/4000K | <b>BK</b> Black <b>CH</b> Chrome | 120-277V | 30W     | 26 lb  | 2207          | 1661                |