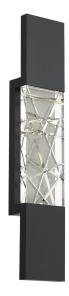

# DESCRIPTION

Uniting bold geometric angles, clear crystal in an interlocking pattern delivers textured backlit illumination. Its sleek black base casts downlight for wayfinding at night.

) schonbek