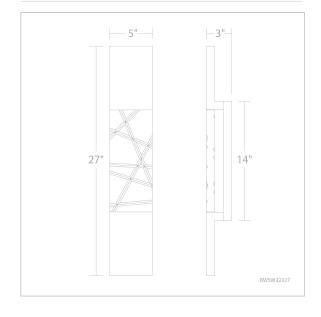

#### LINE DRAWING

Project:

Location:

Fixture Type:

**Catalog Number:** 

# SPECIFICATIONS!

Light Source CRI Dimming Standards LED 90 ELV,Triac ETL/cETL, Title 24

| Model     | Crystal | Finish | Size | ССТ                   | Voltage | Wattage | Weight  | LED<br>Lumens | Delivered<br>Lumens |
|-----------|---------|--------|------|-----------------------|---------|---------|---------|---------------|---------------------|
| BWSW32327 | 0       | - BK   | 27"  | 3000K/3500K/<br>4000K | 120V    | 14W     | 10.4lbs | 947           | Up To 815           |