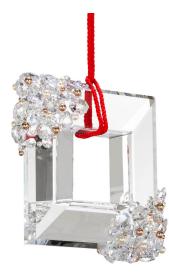

# Eva sj2310

## DESCRIPTION

A sleek and contemporary modern keepsake, clusters of Schonbek Radiance crystal adorned with gleaming pearls perfectly frame the upper and lower corners of a flawless crystal square. This tabletop luminaire dazzles and shifts color as LED light touches each facet with graceful movement.

#### FEATURES

- Hand applied Schonbek Radiance crystal and Swarovski Pearls
- Luxurious braided nylon rope suspension available in three colors with orientation aligning ring near the canopy
- Optional Title 24 SKU available (special order)
- Built in color temperature adjustability. Switch from 3000K/3500K/4000K.
- Can be mounted on a sloped ceiling.
- Driver concealed within the canopy