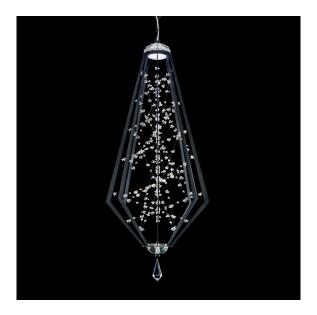

# Eternity SJ6752

### DESCRIPTION

A masterful creation that softens a geometric frame with crystal and light. Showcasing a dramatic crystal-dusted inner diffuser captured by a fine net of shimmering crystal and lustrous angled bands, LED illumination reflects shards of fiery brilliance from this multi-layered luminaire.

#### FEATURES

- Hand pinned Schonbek Radiance crystal and Swarovski Pearls
- Built in color temperature adjustability. Switch from 2000//2500//4000/C. Switch may be installed in jung
- 3000K/3500K/4000K. Switch may be installed in junction box.
- Can be mounted on a sloped ceiling.
- Driver concealed within the canopy