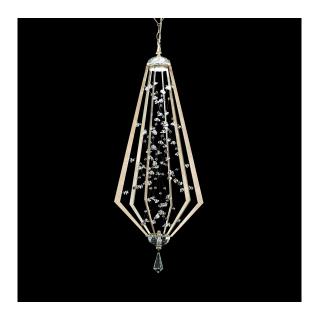

# Eternity SJ6739

#### DESCRIPTION

A masterful creation that softens a geometric frame with crystal and light. Showcasing a dramatic crystal-dusted inner diffuser captured by a fine net of shimmering crystal and lustrous angled bands, LED illumination reflects shards of fiery brilliance from this multi-layered luminaire.

#### FEATURES

- Hand pinned Schonbek Radiance crystal and Swarovski Pearls
- Built in color temperature adjustability. Switch from
  2000//2500//4000/K. Switch may be installed in june
- 3000K/3500K/4000K. Switch may be installed in junction box.
- Can be mounted on a sloped ceiling.
- Driver concealed within the canopy