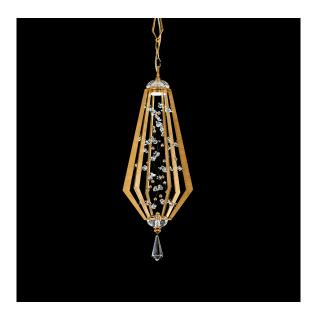

# Eternity SJ6726

### DESCRIPTION

A masterful creation that softens a geometric frame with crystal and light. Showcasing a dramatic crystal-dusted inner diffuser captured by a fine net of shimmering crystal and lustrous angled bands, LED illumination reflects shards of fiery brilliance from this multi-layered luminaire.

#### FEATURES

- Hand pinned Schonbek Radiance crystal and Swarovski Pearls
- Built in color temperature adjustability. Switch from
- 3000K/3500K/4000K. Switch may be installed in junction box.
- Can be mounted on a sloped ceiling.
- Driver concealed within the canopy