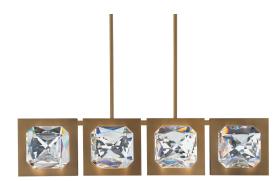

# Enchante BPD75243

#### **DESCRIPTION**

A lustrous combination of sleek metal and a channel-set faceted crystal, Enchante is brought to life by LEDs integrated within the luminaire, creating a timeless luxe of beautiful, ambient lighting.