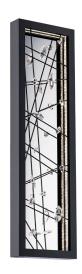

# Dreamcatcher BWSW43324

#### **DESCRIPTION**

An abundance of crystal captures and reflects our dreams and desires. Sparkling illumination from LEDs held within the frame's confines is reflected and amplified, showering spaces with shards of light.