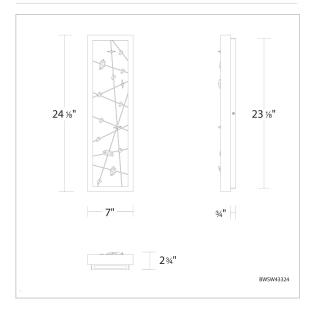

#### **LINE DRAWING**

#### **REPLACEMENT PARTS**

RPL-GLA-43318-01 - Replacement Crystal (Small) RPL-GLA-43318-02 - Replacement Crystal (Medium) RPL-GLA-43318-03 - Replacement Crystal for BWSW43

| Model     | Crystal | Finish | Size | ССТ                   | Voltage   | Wattage | Weight | LED<br>Lumens | Delivered<br>Lumens |
|-----------|---------|--------|------|-----------------------|-----------|---------|--------|---------------|---------------------|
| BWSW43324 | 0       | - BK   | 24"  | 3000K/3500K/<br>4000K | 120V/277V | 28W     | 9.3lbs | 1300          | Up To 1020          |