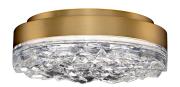

### **DESCRIPTION**

**Catalog Number:** 

Dramatic and enchanting. An extravagant visual texture creates dazzling reflections from the pressed glass and Radiance™ Crystal Dust diffuser suspended within this luminaire's gleaming aged brass crown

## **FEATURES**

- Pressed glass with Radiance ™ Crystal Dust diffuser
- 4CCT adjustability switch. Set from 3000K/3500K/4000K/5000K
- Can be mounted on ceiling or wall vertically or upside down
- Driver concealed within the fixture