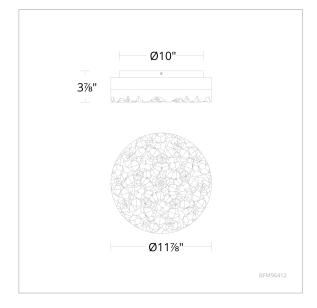

# LINE DRAWING

Project:

Location:

Fixture Type:

#### **REPLACEMENT PARTS**

RPL-GLA-96412 - Replacement Pressed Glass

| Model    | Crystal | Finish | Size | ССТ                         | Voltage  | Wattage | Weight   | LED<br>Lumens | Delivered<br>Lumens |
|----------|---------|--------|------|-----------------------------|----------|---------|----------|---------------|---------------------|
| BFM96412 | RD      | - AB   | 12"  | 3000K/3500K/<br>4000K/5000K | 120/277V | 30W     | 14.13lbs | 2712          | Up To 1743          |