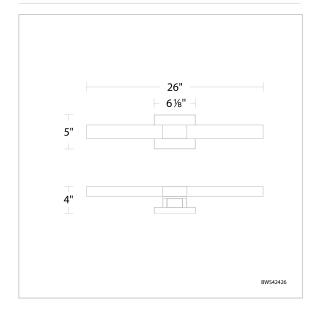

## LINE DRAWING

#### **REPLACEMENT PARTS**

RPL-GLA-42416 - Replacement Crystal

| Model    | Crystal | Finish    | Size | ССТ                         | Voltage  | Wattage | Weight  | LED<br>Lumens | Delivered<br>Lumens |
|----------|---------|-----------|------|-----------------------------|----------|---------|---------|---------------|---------------------|
| BWS42426 | ОН      | - BK - PN | 26"  | 3000K/3500K/<br>4000K/5000K | 120/277V | 17W     | 8.02lbs | 1171          | Up To 755           |