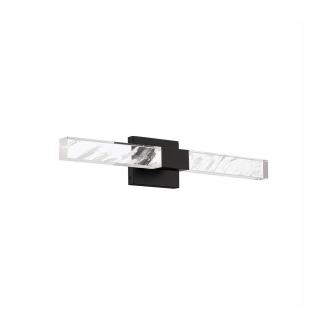

# Baton BWS42426

## **DESCRIPTION**

Beautifully translucent. A bar of organic Optic Haze Quartz™ is luminous with unique patterning cast from concealed LEDs, creating an otherworldly glow.

#### **FEATURES**

- Illuminated Optic Haze<sup>TM</sup> Quartz includes unique variations in luster, hue, and patterning
- 4CCT adjustability switch. Set from 3000K/3500K/4000K/5000K
- · Can be mounted on wall in all orientations
- Driver concealed within the fixture

## **FINISH OPTIONS**

Polished Black Nickel (-BK) (-PN)