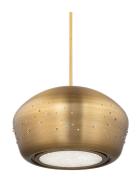

# Astral BPD37413

#### **DESCRIPTION**

Doubly dazzling. Luxuriate in the beauty of the Optic Crystal-studded dome shade of this sleek pendant light. Pinpoints of radiant illumination are cast through its shade and down through its brilliant diffuser crafted from Radiance<sup>TMTM</sup>Crystal Dust.

## **FEATURES**

- Illuminated Optic Crystal with Radiance ™ Crystal Dust diffuser
- 4CCT adjustability switch. Set from 3000K/3500K/4000K/5000K
- Can be mounted on a sloped ceiling.
- · Driver concealed within the fixture