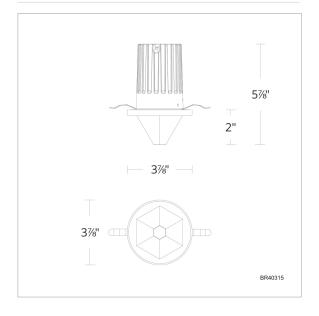

# LINE DRAWING

#### SPECIFICATIONS!

Light Source CRI Dimming Standards LED 90 ELV,Triac ETL/cETL, Title 24

| Model   | Crystal | Finish | Size | ССТ                   | Voltage   | Wattage | Weight | LED<br>Lumens | Delivered<br>Lumens |
|---------|---------|--------|------|-----------------------|-----------|---------|--------|---------------|---------------------|
| BR40315 | R       | - CH   | 4"   | 3000K/3500K/<br>4000K | 120V-240V | 12W     | 3.1lbs | 597           | Up To 358           |