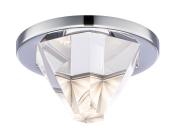

#### **DESCRIPTION**

Geometrically precise, a Schonbek Radiance crystal shade is filled with resplendent LED illumination, offering an opulent yet timeless look to luxury spaces.

#### **CRYSTAL OPTIONS**

Radiance Crystal (R)

### **FINISH OPTIONS**

Polished Chrome (-CH)