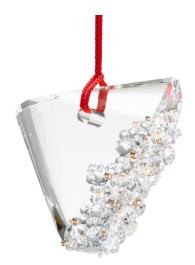

### DESCRIPTION

Exhibiting stunning brilliance and fire, a trillion-cut crystal unlocks a spectacular beauty that shines from LEDs hidden within this elegant luminaire. A bevy of sparkling Schonbek Radiance crystals lavished with gleaming pearls adorns the side of the center stone's unique shape.

#### FEATURES

- Hand applied Schonbek Radiance crystal and Swarovski Pearls
- Luxurious braided nylon rope suspension available in three colors with orientation aligning ring near the canopy
- Optional Title 24 SKU available (special order)
- Built in color temperature adjustability. Switch from 3000K/3500K/4000K.
- · Can be mounted on a sloped ceiling.
- Driver concealed within the canopy