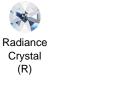

# Addesion SJ1012



### DESCRIPTION

Exhibiting stunning brilliance and fire, a trillion-cut crystal unlocks a spectacular beauty that shines from LEDs hidden within this elegant luminaire. A bevy of sparkling Schonbek Radiance crystals lavished with gleaming pearls adorns the side of the center stone's unique shape.

#### FEATURES

- Hand applied Schonbek Radiance crystal and Swarovski Pearls
- Luxurious braided nylon rope suspension available in three colors with orientation aligning ring near the canopy
- Optional Title 24 SKU available (special order)
- Built in color temperature adjustability. Switch from 3000K/3500K/4000K.
- · Can be mounted on a sloped ceiling.
- Driver concealed within the canopy

# **CRYSTAL OPTIONS**



# **ROPE OPTIONS:**

Black Rope (RBL) Gold Rope (RGO)



# FINISH OPTIONS

Polished Chrome (-702)

. .

## SPECIFICATIONS!

Light Source Standards LED ETL/cETL

### **REPLACEMENT PARTS**

RPL-S23-RBL - Black Rope RPL-S23-RGO - Gold Rope RPL-S23-RRE - Red Rope

| Model  | Finish | Crystal | Size | ССТ                   | Weight | Voltage   | Wattage | LED<br>Lumens | Delivered<br>Lumens |
|--------|--------|---------|------|-----------------------|--------|-----------|---------|---------------|---------------------|
| SJ1012 | - 702  | R       | 12"  | 3000K/3500K/<br>4000K | 22lbs  | 120V-277V | 38W     | 2800          | Up To 2400          |

# Example: SJ1012-RRE702R

Addesion