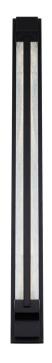

# **ABERDEEN**

BWS78238

| Project:        |
|-----------------|
| Location:       |
| Fixture Type:   |
| Catalog Number: |

#### **DESCRIPTION**

A sleek modern LED luminaire with clean lines, crisp styling, reclaimed crystal in a shatter pattern and two finishes. Aberdeen offers ample ambient task illumination for both residential and commercial settings. Offered in both brushed nickel and black finishes. Luxury is in the details.

## **SPECIFICATIONS**

CRI 9

Dimming ELV, TRIAC

Standards ETL/cETL, Damp, Title 24, ADA

| Model    | Size | LED Color<br>Temp | Finish                                   | Voltage | Wattage | Weight | LED<br>Lumens | Delivered<br>Lumens |
|----------|------|-------------------|------------------------------------------|---------|---------|--------|---------------|---------------------|
| BWS78238 | 38"  | 3000K/3500K/4000K | <b>BK</b> Black <b>BN</b> Brushed Nickel | 120V    | 24W     | 12 lb  | 1700          | 750                 |