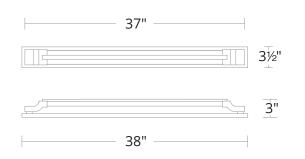

### **LINE DRAWING**

## **SPECIFICATIONS**

CRI 9

Dimming ELV, TRIAC

Standards ETL/cETL, Damp, Title 24, ADA

| Model    | Size | LED Color<br>Temp | Finish                                   | Voltage | Wattage | Weight | LED<br>Lumens | Delivered<br>Lumens |
|----------|------|-------------------|------------------------------------------|---------|---------|--------|---------------|---------------------|
| BWS78238 | 38"  | 3000K/3500K/4000K | <b>BK</b> Black <b>BN</b> Brushed Nickel | 120V    | 24W     | 12 lb  | 1700          | 750                 |