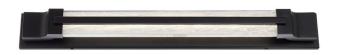

#### **DESCRIPTION**

A sleek modern LED luminaire with clean lines, crisp styling, reclaimed crystal in a shatter pattern and two finishes. Aberdeen offers ample ambient task illumination for both residential and commercial settings. Offered in both brushed nickel and black finishes. Luxury is in the details.

## **SPECIFICATIONS**

CRI 90 Dimming ELV, TRIAC

Standards ETL/cETL, Damp, Title 24, ADA

| Model    | Size | LED Color<br>Temp | Finish                  | Voltage | Wattage | Weight | LED<br>Lumens | Delivered<br>Lumens |
|----------|------|-------------------|-------------------------|---------|---------|--------|---------------|---------------------|
| BWS78228 | 28"  | 3000K/3500K/4000K | Black<br>Brushed Nickel | 120V    | 18W     | 9 lb   | 1200          | 530                 |