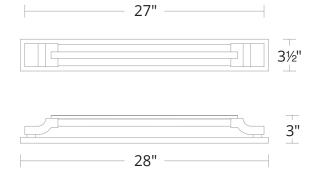

## **LINE DRAWING**

## **SPECIFICATIONS**

CRI 90 Dimming ELV, TRIAC

Standards ETL/cETL, Damp, Title 24, ADA

| Model    | Size | LED Color<br>Temp | Finish                  | Voltage | Wattage | Weight | LED<br>Lumens | Delivered<br>Lumens |
|----------|------|-------------------|-------------------------|---------|---------|--------|---------------|---------------------|
| BWS78228 | 28"  | 3000K/3500K/4000K | Black<br>Brushed Nickel | 120V    | 18W     | 9 lb   | 1200          | 530                 |