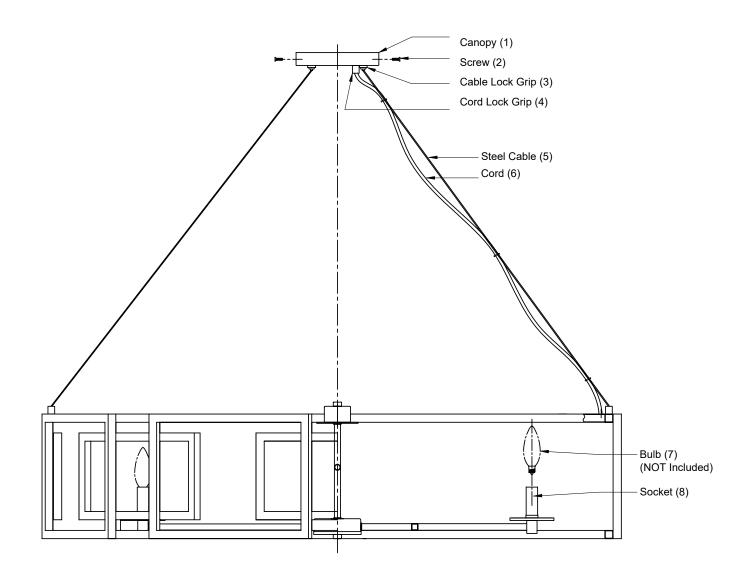

ITEM NO.: 1-1675-8

## **ASSEMBLY INSTRUCTIONS**

- 1. Carefully unpack and identify all parts referring to illustration for parts identification.
- 2. Turn the power to the installation point OFF.
- 3.Determine the desired height at which the pendant will be installed.
- 4. Adjust the steel cable (5) length using the cable lock grip (3). Adjust the cord (6) length using the cord lock grip (4).
- 5.Refer to the additional installation instructions included with the product for wiring and installation.
- 6.Install the canopy (1) to the ceiling using the screw (2).
- 7.Install proper bulbs (not included) into each socket referring to the markings and/or labels on the fixture for maximum wattage.
- 8.Restore power to the installation point and retain this sheet for future reference.