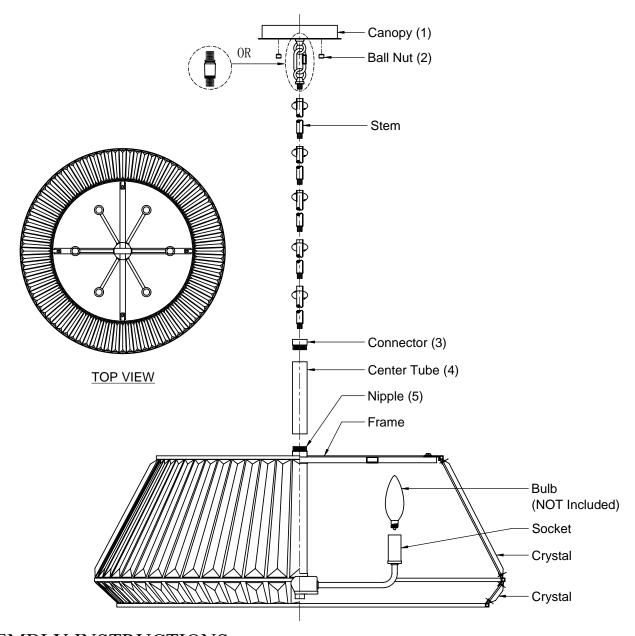

ITEM NO.: 7-1610-6

## **ASSEMBLY INSTRUCTIONS**

- 1. Carefully unpack and identify all parts referring to illustration for parts identification.
- 2. Turn the power to the installation point OFF.
- 3. Install the center tube (4) to the nipple (5).
- 4. Install the connector (3) to the center tube (4).
- 5. Determine the desired height at which the pendant will be installed and select the stems.
- 6. Thread the wire through the stems and thread the first stem onto the connector (3), longest stem first. Repeat process until all required stems are thread together.
- 7. Refer to the additional installation instructions included with the product for wiring and installation.
- 8. Install the canopy (1) to the ceiling using the ball nut (2).
- 9. Install proper bulbs (not included) into each socket referring to the markings and/or labels on the fixture for maximum wattage.
- 10. Restore power to the installation point and retain this sheet for future reference.