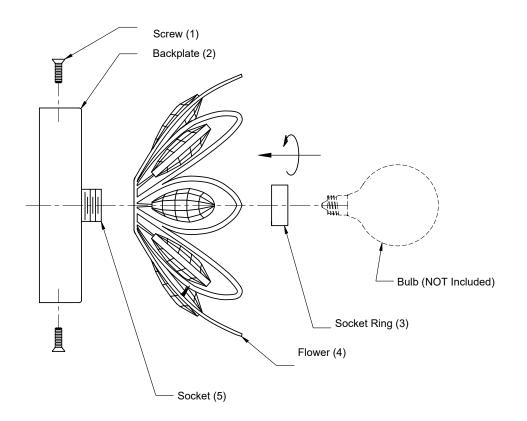

## ASSEMBLY INSTRUCTIONS

- 1. Carefully unpack and identify all parts referring to illustration for parts identification.
- 2. Turn the power to the installation point OFF.
- 3.Refer to the additional installation instructions included with the product for wiring and installation.
- 4.Install the backplate (2) to the wall using the screw (1).
- 5.Install the flower (4) onto the socket (5) and secure with the socket ring (3).
- 6.Install proper bulbs (not included) into each socket referring to the markings and/or labels on the fixture for maximum wattage.
- 7. Restore power to the installation point and retain this sheet for future reference.