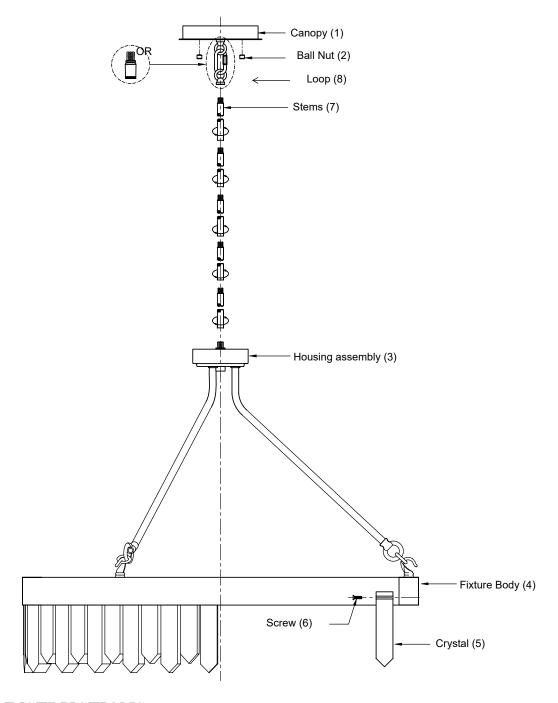

ITEM NO.: 7-1620-43

7-1621-53

## ASSEMBLY INSTRUCTIONS

- 1. Carefully unpack and identify all parts referring to illustration for parts identification.
- 2. Turn the power to the installation point OFF.
- 3. Determine the desired height at which the pendant will be installed and select the stems.
- 4. Thread the wire through the stems (7). Connect the stems together and install them on the housing assembly (3). The longer stems should be installed first on the housing assembly (3), while the shorter stems should be closer to the canopy (1).
- 5. Connect the stems (7) to the loop (8).
- 6.Refer to the additional installation instructions included with the product for wiring and installation.
- 7. Install the canopy (1) to the ceiling using the ball nut (2).
- 8.Install the crystal (5) onto the fixture body (4) with the screw (6).
- 9.Restore power to the installation point and retain this sheet for future reference.