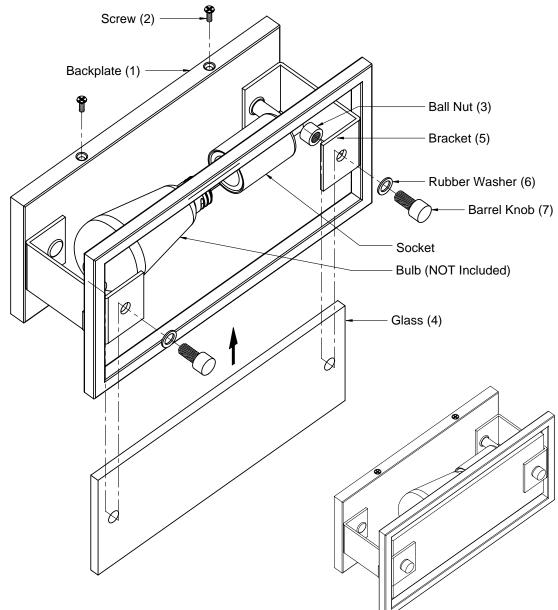

## ASSEMBLY INSTRUCTIONS

- 1. Carefully unpack and identify all parts referring to illustration for parts identification.
- 2. Turn the power to the installation point OFF.
- 3.Secure the glass (4) into the bracket (5) with the barrel knob (7), rubber washer (6), and ball nut (3).
- 4. Refer to the additional installation instructions included with the product for wiring and installation.
- 5.Install the backplate (1) to the wall using the screw (2).
- 6.Install proper bulbs (not included) into each socket referring to the markings and/or labels on the fixture for maximum wattage.
- 7.Restore power to the installation point and retain this sheet for future reference.